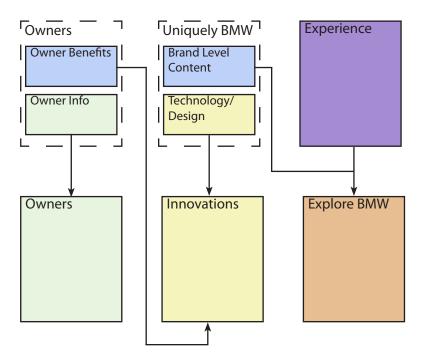

### **Recommended Content Reorganization**

In order to fit the Innovations and electric vehicles we looked at ways to condense and reorganize content on the site. Our recommendation:

- Break Innovations out to be its own section encompassing design and technology.
- Combine the Uniquely BMW and the Experience sections. This would create one destination for site visitors to be able to find all content that is not specifically Product information, Owner Support, or Shopping Tools.
- Refocus the Owners section into being information relevant to current owners. Owner Benefit (Pillars) content would be moved to applicable sections, mostly Innovations.