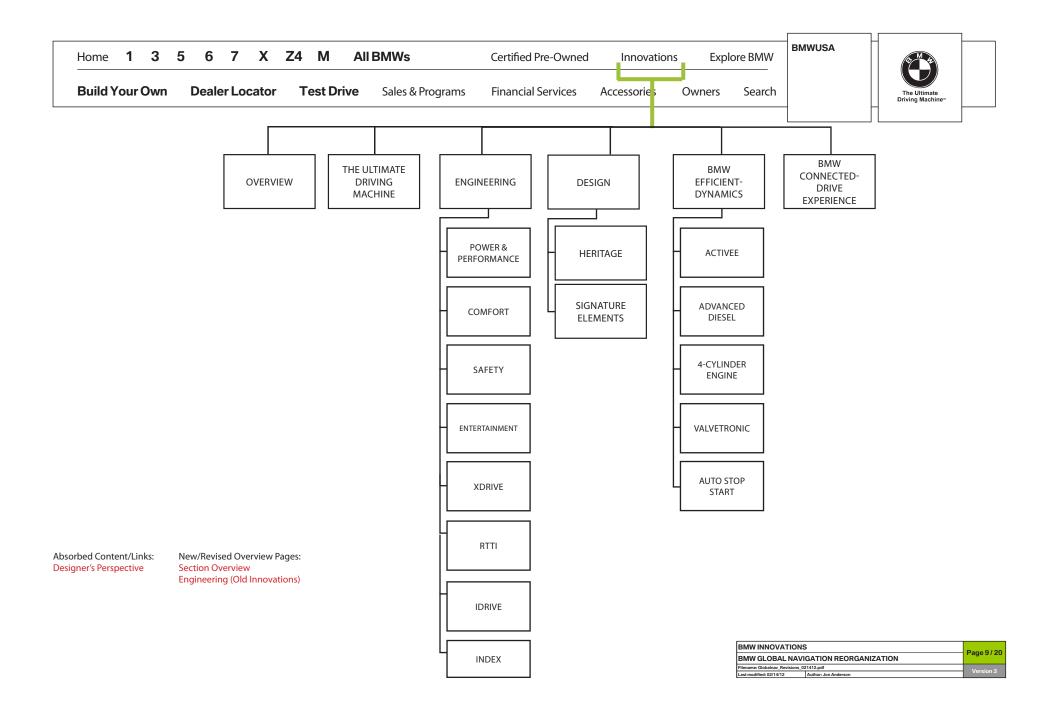

### Structural Revisions for the Global Nav

| Home    | 1   | 3   | 5 | 6     | 7     | X     | <b>Z</b> 4 | M       | All BM        | Ws              | C | ertified Pre-Owned | Innovations | Expl   | ore BMW |
|---------|-----|-----|---|-------|-------|-------|------------|---------|---------------|-----------------|---|--------------------|-------------|--------|---------|
| Build Y | our | Own | ı | Deale | er Lo | cator | Te         | est Dri | <b>ive</b> Sa | ales & Programs | F | inancial Services  | Accessories | Owners | Search  |

| STRUCTURAL REV                 | STRUCTURAL REVISIONS FOR THE GLOBAL NAV |           |  |  |
|--------------------------------|-----------------------------------------|-----------|--|--|
| BMW GLOBAL NAV                 | Page 5 / 20                             |           |  |  |
| Filename: Globalnav_Revisions_ | ilename: Globalnav_Revisions_021412.pdf |           |  |  |
| Last modified: 02/14/12        | Author: Jon Anderson                    | Version 3 |  |  |

We would integrate touch friendly buttons to navigate to the BYO and Experience sites.

Clicking "Build Your Own" takes users to the BYO landing page, pre-filtered to show the appropriate models, from the selected series and bodystyle. **This eliminates the need for secondary flyouts** and enhances the tablet friendliness of the top nav.

Clicking or double-tapping the 3, takes users to the Series Overview Page. This behavior is consistent site wide: clicking or double-tapping an entry in the top nav will take users to that section's overview. Clicking one of the bodystyles takes users to the Series Overview Page, with their selected bodystyle's accordion opened.

Flyouts appear on roll-over or tap. Clicking on a section, or tapping a second time, takes users to that section's overview page. Buttons and links retain a roll-over state on desk-top, work on single tap on a tablet.