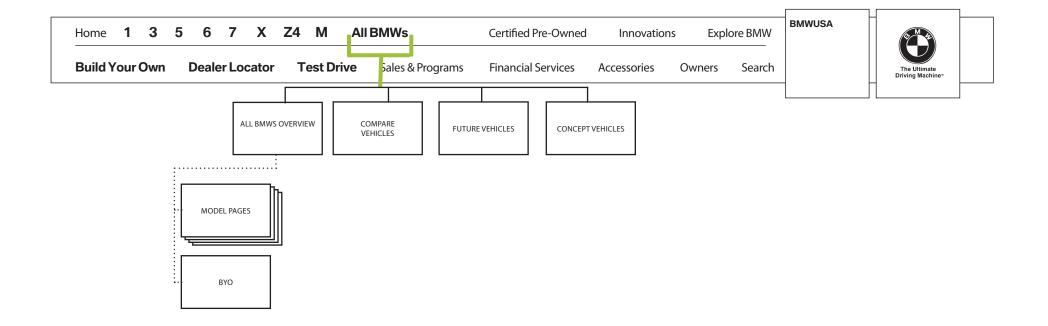

### Structural Revisions for the Global Nav

| Home    | 1   | 3   | 5 | 6     | 7     | X     | <b>Z</b> 4 | M       | All BM        | Ws              | C | ertified Pre-Owned | Innovations | Expl   | ore BMW |
|---------|-----|-----|---|-------|-------|-------|------------|---------|---------------|-----------------|---|--------------------|-------------|--------|---------|
| Build Y | our | Own | ı | Deale | er Lo | cator | Te         | est Dri | <b>ive</b> Sa | ales & Programs | F | inancial Services  | Accessories | Owners | Search  |

We would integrate touch friendly buttons to navigate to the BYO and Experience sites.

Clicking "Build Your Own" takes users to the BYO landing page, pre-filtered to show the appropriate models, from the selected series and bodystyle. **This eliminates the need for secondary flyouts** and enhances the tablet friendliness of the top nav.

Clicking or double-tapping the 3, takes users to the Series Overview Page. This behavior is consistent site wide: clicking or double-tapping an entry in the top nav will take users to that section's overview. Clicking one of the bodystyles takes users to the Series Overview Page, with their selected bodystyle's accordion opened.

Flyouts appear on roll-over or tap. Clicking on a section, or tapping a second time, takes users to that section's overview page. Buttons and links retain a roll-over state on desk-top, work on single tap on a tablet.