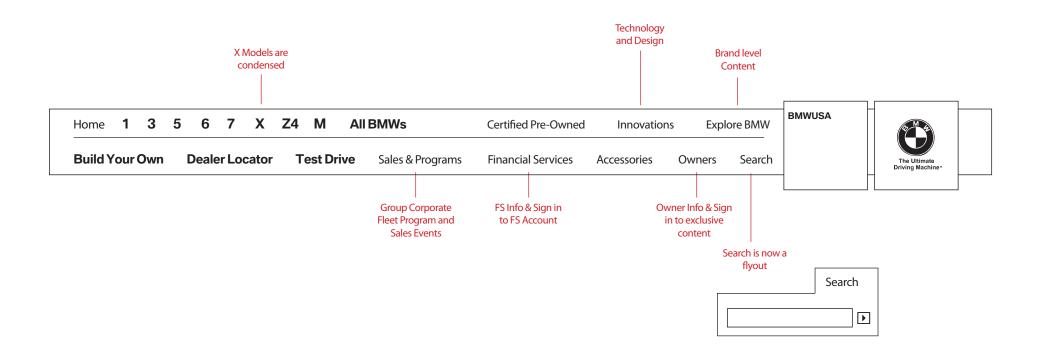

### **Revised Global Navigation**

- More space between sections for a more touch-friendly layout.
- Innovations section is added to the global navigation, encompassing technology and design content.
- Combined Uniquely & Experience sections is renamed "Explore BMW" and features brand level content.
- X Models are condensed.
- Owners drop to the lower line.
- FS, Accessories, and Owners are grouped together, as they represent information most pertinent to current owners.
- Search is now a flyout.
- Group Corporate Fleet and Sales Events fall under the new Sales & Programs section.
- Eliminate dedicated MyBMW link from nav. Links are still on FS and Owners Flyouts, and log-in box is persistent throughout the site on the bottom-left.
- Clicking or double-tapping an entry in the global nav takes users to that section's overview page.