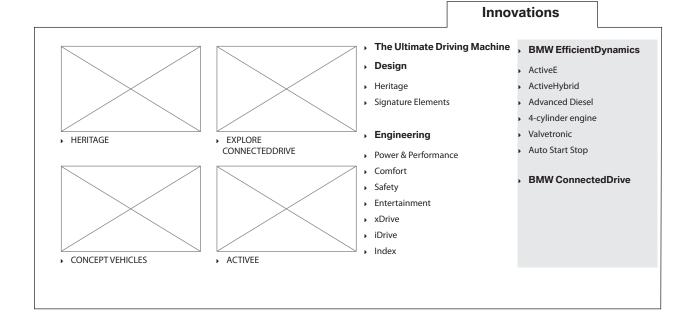

### **BMW Innovations**

### **Innovations Flyout**

Innovations represents design and technology.

| INNOVATIONS FLY                      | Page 10 / 20         |           |  |  |
|--------------------------------------|----------------------|-----------|--|--|
| BMW GLOBAL NAVIGATION REORGANIZATION |                      |           |  |  |
| Filename: Globalnav_Revisions_02     | Version 3            |           |  |  |
| Last modified: 02/14/12              | Author: Jon Anderson | version 3 |  |  |