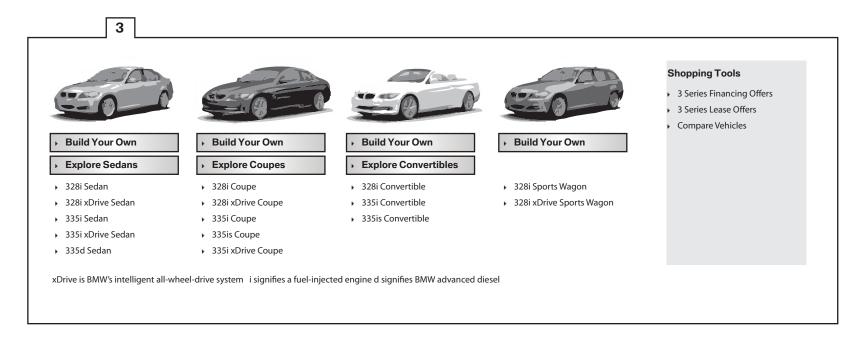

We would integrate touch friendly buttons to navigate to the BYO and Experience sites.

Clicking "Build Your Own" takes users to the BYO landing page, pre-filtered to show the appropriate models, from the selected series and bodystyle. **This eliminates the need for secondary flyouts** and enhances the tablet friendliness of the top nav.

Clicking or double-tapping the 3, takes users to the Series Overview Page. This behavior is consistent site wide: clicking or double-tapping an entry in the top nav will take users to that section's overview. Clicking one of the bodystyles takes users to the Series Overview Page, with their selected bodystyle's accordion opened.

Flyouts appear on roll-over or tap. Clicking on a section, or tapping a second time, takes users to that section's overview page. Buttons and links retain a roll-over state on desk-top, work on single tap on a tablet.