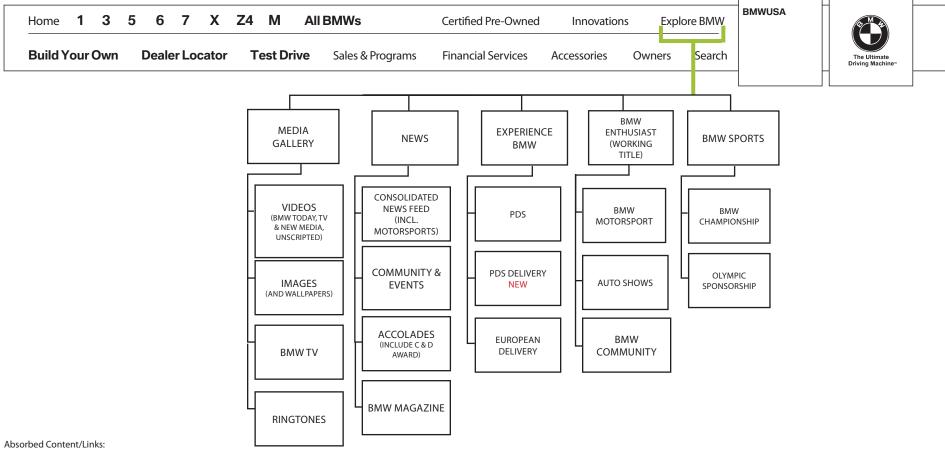

### **Revised Global Navigation**

- More space between sections for a more touch-friendly layout.
- Innovations section is added to the global navigation, encompassing technology and design content.
- Combined Uniquely & Experience sections is renamed "Explore BMW" and features brand level content.
- X Models are condensed.
- Owners drop to the lower line.
- FS, Accessories, and Owners are grouped together, as they represent information most pertinent to current owners.
- Search is now a flyout.
- Group Corporate Fleet and Sales Events fall under the new Sales & Programs section.
- Eliminate dedicated MyBMW link from nav. Links are still on FS and Owners Flyouts, and log-in box is persistent throughout the site on the bottom-left.
- Clicking or double-tapping an entry in the global nav takes users to that section's overview page.

### Structural Revisions for the Global Nav

| Home    | 1   | 3   | 5 | 6     | 7     | X     | <b>Z</b> 4 | M       | All BM        | Ws              | C | ertified Pre-Owned | Innovations | Expl   | ore BMW |
|---------|-----|-----|---|-------|-------|-------|------------|---------|---------------|-----------------|---|--------------------|-------------|--------|---------|
| Build Y | our | Own | ı | Deale | er Lo | cator | Te         | est Dri | <b>ive</b> Sa | ales & Programs | F | inancial Services  | Accessories | Owners | Search  |