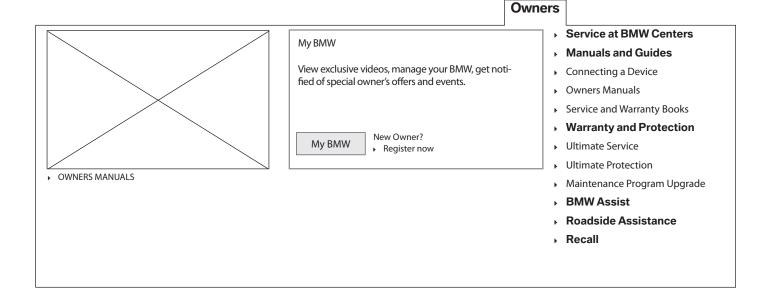

### **Owners**

| OWNERS                               |                      | Page 11 / 20 |  |  |
|--------------------------------------|----------------------|--------------|--|--|
| BMW GLOBAL NAVIGATION REORGANIZATION |                      |              |  |  |
| Filename: Globalnav_Revisions_02     | Version 3            |              |  |  |
| Last modified: 02/14/12              | Author: Jon Anderson | version 3    |  |  |

### **Owners Flyout**

Looking at competitor sites, we find that most leverage place the link to sign into the Owner's personal content within the owner's section. So in conjunction with a more general reorganization of the owner's section, we propose putting the link to sign in on a richer flyout.

Advantage: logically grouped with the owner's section. More space in the global nav. Opportunity to list exclusive benefits to having an owner's account.