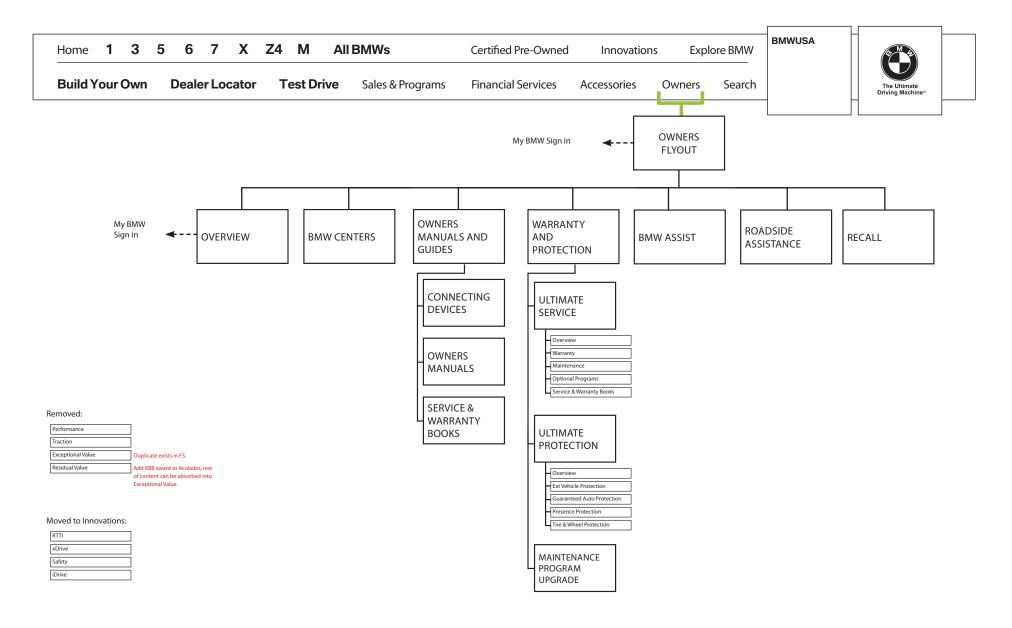

### **Owners**

| OWNERS                               |                      | Page 11 / 20 |  |  |
|--------------------------------------|----------------------|--------------|--|--|
| BMW GLOBAL NAVIGATION REORGANIZATION |                      |              |  |  |
| Filename: Globalnav_Revisions_02     | Version 3            |              |  |  |
| Last modified: 02/14/12              | Author: Jon Anderson | version 3    |  |  |

### **Owners Flyout**

Looking at competitor sites, we find that most leverage place the link to sign into the Owner's personal content within the owner's section. So in conjunction with a more general reorganization of the owner's section, we propose putting the link to sign in on a richer flyout.

Advantage: logically grouped with the owner's section. More space in the global nav. Opportunity to list exclusive benefits to having an owner's account.

### Current Flyout