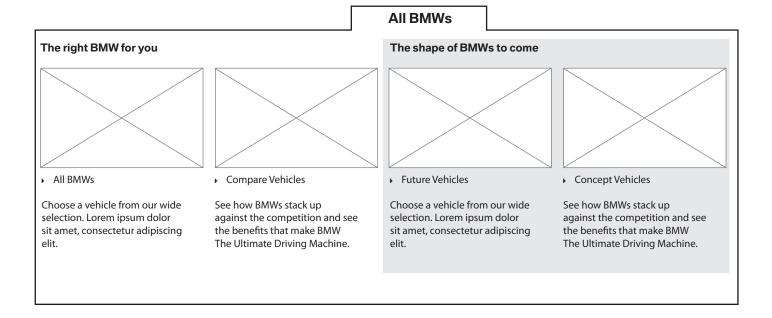

### **All BMWs**

| ALL BMWS                         |                      | Page 14 / 20 |
|----------------------------------|----------------------|--------------|
| BMW GLOBAL NAVI                  | rage 14720           |              |
| Filename: Globalnav_Revisions_02 | Version 3            |              |
| Last modified: 02/14/12          | Author: Jon Anderson | version 3    |

### **All BMWs Flyout**

### Current Flyout

Clicking or double-tapping the All BMWs entry in the top nav takes users directly to the default All BMWs page.

| ALL BMWS FLYOUT                          |                      | Page 15 / 20 |
|------------------------------------------|----------------------|--------------|
| BMW GLOBAL NAVI                          | Page 15720           |              |
| Filename: Globalnav_Revisions_021412.pdf |                      | Version 3    |
| Last modified: 02/14/12                  | Author: Jon Anderson | version 3    |