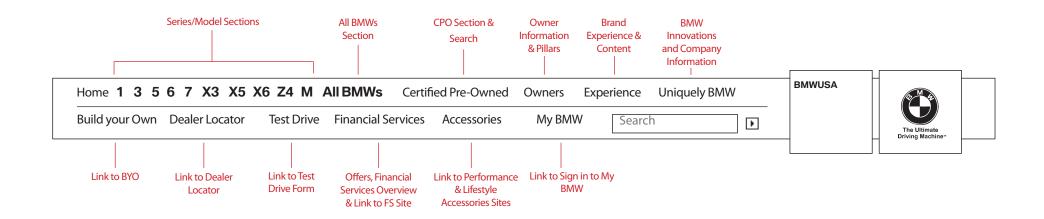

### **Current version**

The current Global Navigation has not changed significantly since the site redesign.

• Design was developed based on items required to appear in global navigation, and the requirement from AG that we use the gray bar design.